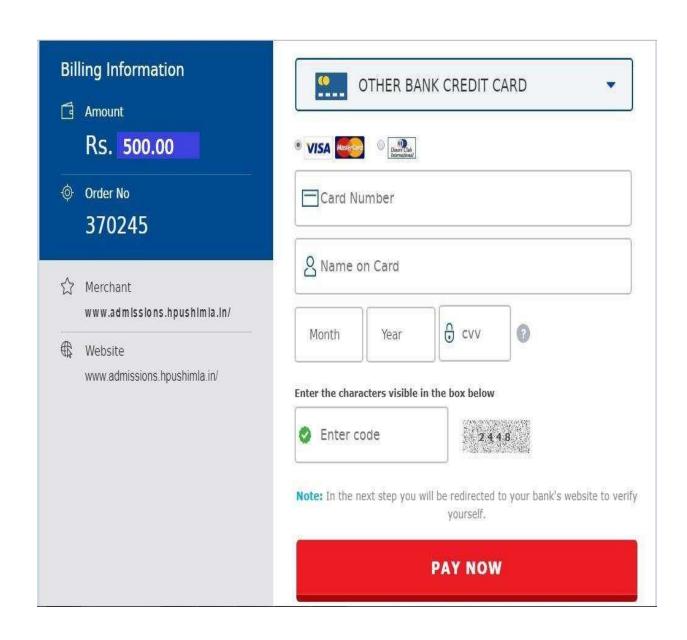

# You will be redirected to the payment gateway. You can make payment via Net Banking, Credit Cardand Debit card—

7) Candidates have to select their colleges. A district-wise grid list of all colleges will show up and candidates have to select colleges as per their preference. Candidates can select a minimum of 1 or a maximum of 3 colleges only. To add a new college to the list, click on ADD New College button