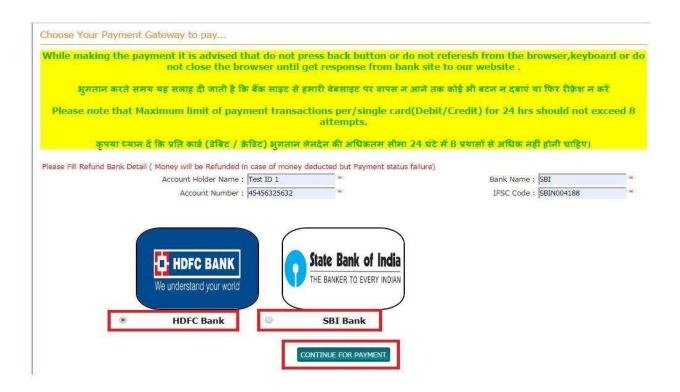

# 6) A counselling fee of Rs. 500 will be charged from the students.

#### Click on "Continue for Payment" button -

# You will be redirected to the payment gateway. You can make payment via Net Banking, Credit Cardand Debit card—

7) Candidates have to select their colleges. A district-wise grid list of all colleges will show up and candidates have to select colleges as per their preference. Candidates can select a minimum of 1 or a maximum of 3 colleges only. To add a new college to the list, click on ADD New College button