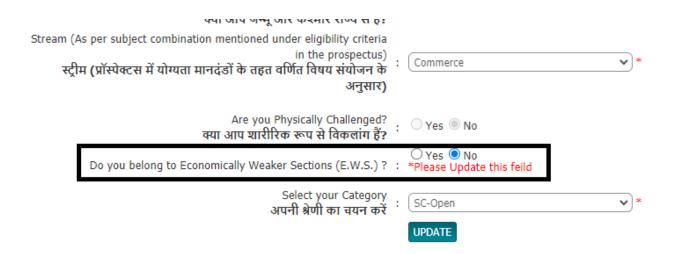

5) Click on I agree to Accept All above terms & conditions checkbox and you will be redirected to the Personal Information page –

Note Point: Update the Question "Do You Belong to Economically Weaker Sections(EWS)"?.