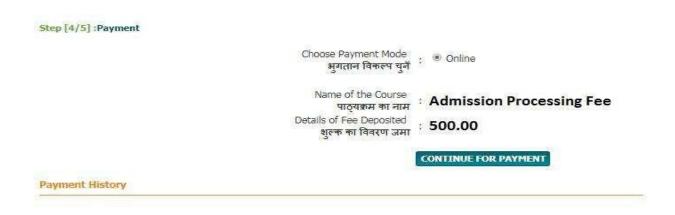

# 6) A counselling fee of Rs. 500 will be charged from the students.

#### Click on "Continue for Payment" button -

# You will be redirected to the payment gateway. You can make payment via Net Banking, Credit Cardand Debit card—

7) Candidates have to select their colleges. A district-wise grid list of all colleges will show up and candidates have to select colleges as per their preference. Candidates can select a minimum of 1 or a maximum of 3 colleges only. To add a new college to the list, click on ADD New College button